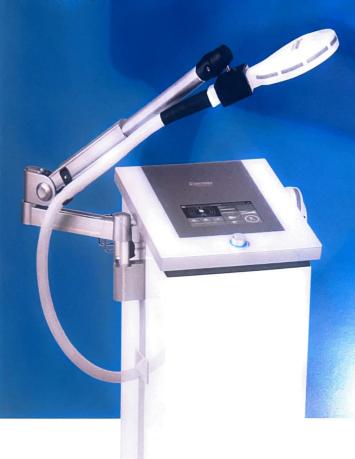

## RemField Pro

## **High Energy Inductive Therapy**

The emField *Pro* generates a magnetic field of up to 3 Tesla, which is about 600 times stronger than a normal magnet. This strong magnetic field then stimulates nerve cells, muscles, and blood vessels.