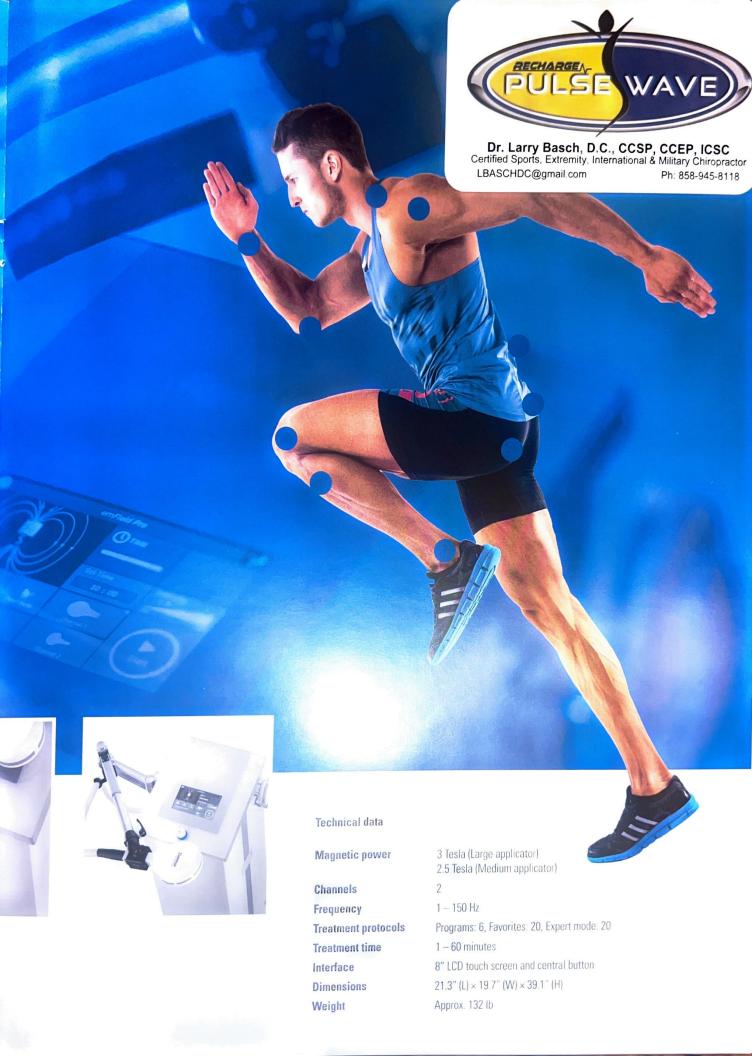

## **High Energy Inductive Therapy**

The emField *Pro* generates a magnetic field of up to 3 Tesla, which is about 600 times stronger than a normal magnet. This strong magnetic field then stimulates nerve cells, muscles, and blood vessels.